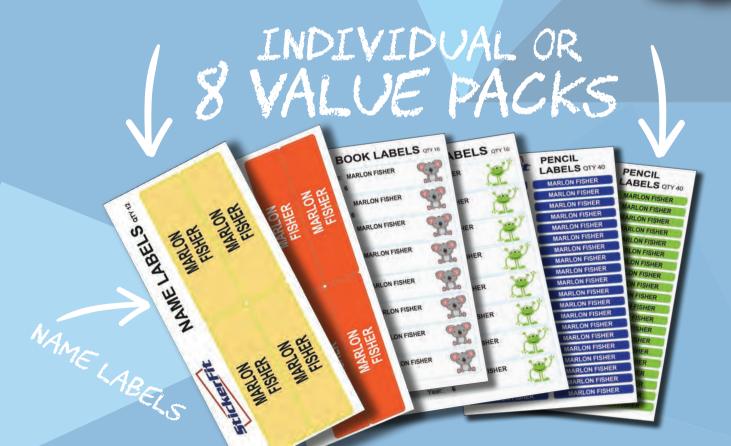

#### COLOUR NAME LABELS

4 LABELS PER SHEET
18 CHARACTERS EACH LINE AVAILABLE

| StickerFit | NAME LABELS QTY 4<br>Lunchboxes and Drink Bottles |
|------------|---------------------------------------------------|
| FIRST NAME | FIRST NAME                                        |
| Last Name  | LAST NAME                                         |
| FIRST NAME | FIRST NAME                                        |
| LAST NAME  | Last Name                                         |

### PICTURE NAME LABELS 4 LABELS PER SHEET 18 CHARACTERS EACH LINE AVAILABLE

| StickerFit |                         | NAME LABELS QTY 4 Lunchboxes and Drink Bottles |  |
|------------|-------------------------|------------------------------------------------|--|
|            | FIRST NAME<br>LAST NAME | FIRST NAME<br>LAST NAME                        |  |
|            | FIRST NAME<br>LAST NAME | FIRST NAME<br>Last name                        |  |

**COLOUR BOOK LABELS** 

16 LABELS PER SHEET 18 CHARACTERS AVAILABLE

### PICTURE BOOK LABELS

| StickerFit      | BOOK<br>LABELS gtr 16 |
|-----------------|-----------------------|
| Name: NAME HERE | Name: NAME HERE       |
| Year: YEAR HERE | Year: YEAR HERE       |
| Name: NAME HERE | Name: NAME HERE       |
| Year: YEAR HERE | Year: YEAR HERE       |
| Name: NAME HERE | Name: NAME HERE       |
| Year: YEAR HERE | Year: YEAR HERE       |
| Name: NAME HERE | Name: NAME HERE       |
| Year: YEAR HERE | Year: YEAR HERE       |
| Name: NAME HERE | Name: NAME HERE       |
| Year: YEAR HERE | Year: YEAR HERE       |
| Name: NAME HERE | Name: NAME HERE       |
| Year: YEAR HERE | Year: YEAR HERE       |
| Name: NAME HERE | Name: NAME HERE       |
| Year: YEAR HERE | Year: YEAR HERE       |
| Name: NAME HERE | Name: NAME HERE       |
| Year: YEAR HERE | Year: YEAR HERE       |