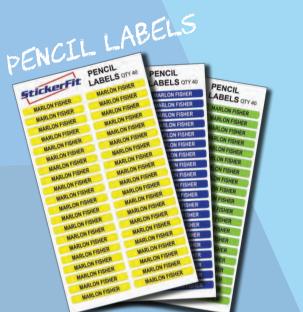

### PENCIL AND BOOK LABELS

E: sales@stickerfit.com.au M: 0408 714 529

#### COLOUR PENCIL LABELS 40 LABELS PER SHEET 18 CHARACTERS AVAILABLE

| StickerFit | PENCIL<br>LABELS QTY 40 |
|------------|-------------------------|
| NAME HERE  | NAME HERE               |

LABEL SIZE: 5mm x 45mm